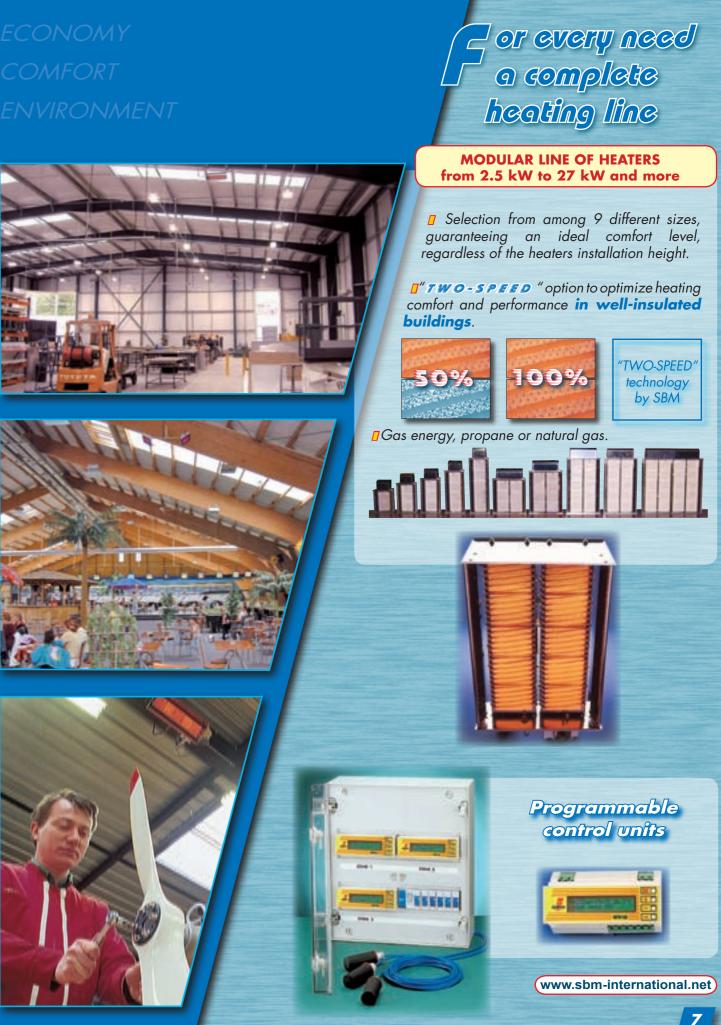

## ECONOMY COMFORT ENVIRONMENT

The growing cost of energy is leading many owners or managers to optimize the energy performance of their buildings, all while maintaining productivity at the maximum level. Heating is among the top priorities.

- Energy SAVINGS
- COMFORT for the personnel
- **RESPECT** of the environment

<sup>5</sup> 

GAS LUMINOUS HEATERS

Ceramic heating is a natural way of heating, based on the principle of infrared. It heats surfaces, not volumes.