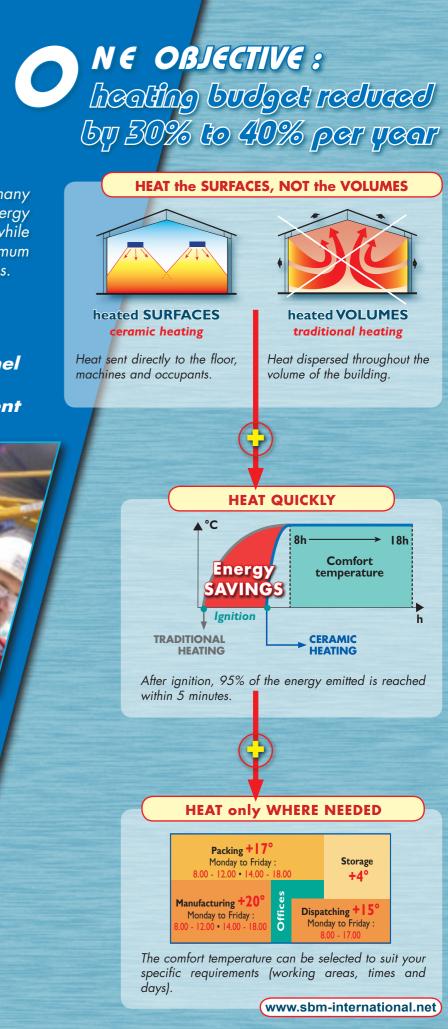

### " The less polluting energy is the one which is not consumed "

☐ Ceramic heating reduces gas consumption by 30% to 40% as compared to conventional heating techniques. It helps protect our environment by reducing greenhouse gas emissions (CO₂).

- Energy SAVINGS
- COMFORT for the personnel
- **RESPECT** of the environment

<sup>5</sup> 

GAS LUMINOUS HEATERS

Ceramic heating is a natural way of heating, based on the principle of infrared. It heats surfaces, not volumes.

**Ceramic heating** offers direct heat for the floor, machines, and occupants. The air within the building is heated indirectly by the reflected energy.

Ceramic heating does not overheat the upper parts of the building. It focuses energy where it is best used, thus reducing gas consumption to the strict minimum.