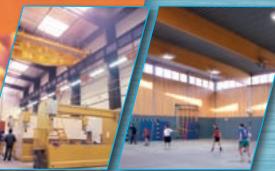

Height and shape of the building

**Specific** restrictions related to the heaters : size, aesthetics. sound level, ...

Gas ceramic heating, with its flexibility, makes it possible to perfectly match the proposed solution with the project specifications, all while guaranteeing economical use of energy. This technology is particularly appropriate for buildings having a height greater than 4 meters.