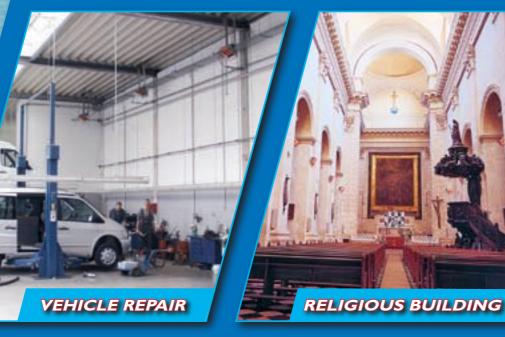

GAS LUMINOUS HEATERS

Optimizing the heating of an industrial or public building requires that a professional take specific data into account :

Building's intended use :

industrial manufacturing, logistics, warehouses, vehicle maintenance and repair, sports halls, religious buildings, restaurant terraces, etc.

Height and shape of the building

**Specific** restrictions related to the heaters : size, aesthetics. sound level, ...

Gas ceramic heating, with its flexibility, makes it possible to perfectly match the proposed solution with the project specifications, all while guaranteeing economical use of energy. This technology is particularly appropriate for buildings having a height greater than 4 meters.